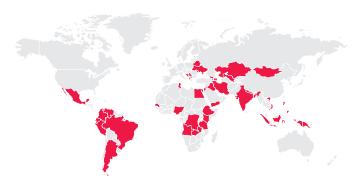

#### Who is eligible?

- final semester Bachelor students or;
- graduates with a Bachelor's degree obtained in 2022-2024;
- citizens of the limited group of countries (marked on the map below)

#### Find out if your country is on the list:

nawa.gov.pl/en/students/foreign-students/ the-banach-scholarship-programme

Find more information about eligibility criteria in the specific call for applications.